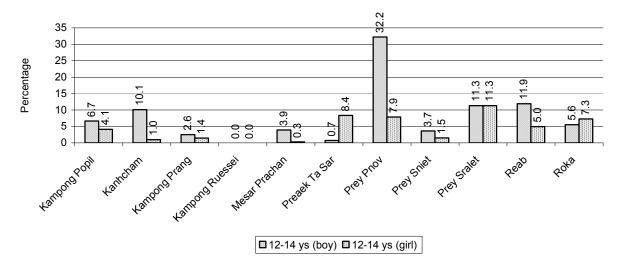

# 1.2.2 Percentage Families that work in one of four occupational sectors, by Commune in 2008

This table indicates the percentage of families involved in one of four occupation types: agriculture, craft, services or non-specific (other). Please note agriculture includes forestry activities such as cutting down trees and gathering gum from the trees.

**Note:** Calculated on the basis of the total number of families within a commune.