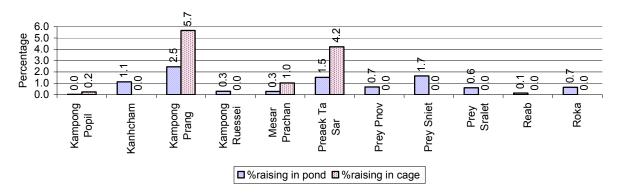

#### 2.5.37 Percentage of Families raising Fish, by Commune, in 2008

**Note:** Calculated as a percentage of the total number of families in the commune.