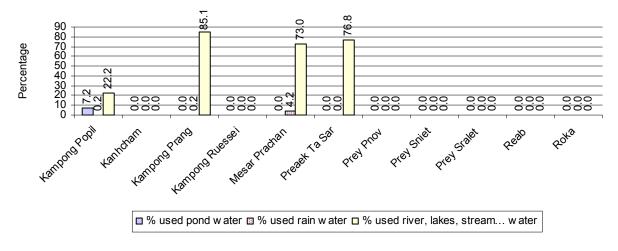

n dug wells               | 0%   | 0 %  | 0 %  | 9 families         |
| Families using water from pond                                        | 1%   | 1 %  | 1 %  | 213 families       |
| Families using water from rain water storage                          | 0%   | 0 %  | 0 %  | 98 families        |
| Families using water from rivers, lakes, natural ponds and reservoirs | 17%  | 16 % | 16 % | 4,386 families     |

Note: Calculated as a percentage of the total number of families.

# 3.3.7 Percentage Families using different Water Sources, by Commune, in 2008



Note: Calculated as a percentage of the total number of families in each commune

# 3.3.8 Percentage Families using Water from Rain Water Storage, Ponds and natural Sources (rivers/lakes/natural ponds/reservoirs), by Commune, 2008



Note: Calculated as a percentage of the total number of families in each commune

#### 3.3.9 Drinking Water Sources in the dry Season over 3 years

| Percentage Families that get | 2006 | 2007 | 2008 |                 |
|------------------------------|------|------|------|-----------------|
| drinking water from:         | %    | %    | %    | Number          |
| from clean/safe sources      | 82 % | 83 % | 83 % | 22,877 families |
| from unsafe sources          | 18 % | 17 % | 17 % | 4,706 families  |

Note: Calculated as a percentage of the total number of families.

# 3.3.10 Percentage Families using safe and unsafe Water Sources in the dry Season, by Commune, in 2008



**Note**: Calculated as a percentage of the total number of families in each commune.

#### 3.3.11 Drinking Water P