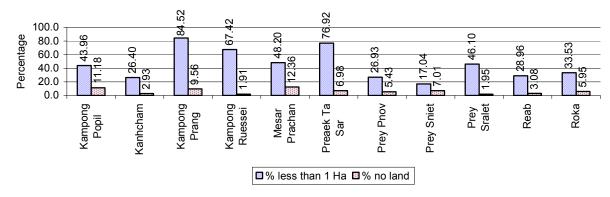

# 2.5.13 Percentage of Farmers with less than one Hectare or no Rice Land, by Commune, in 2008

Note: Calculated on basis of total number of families who are rice farming