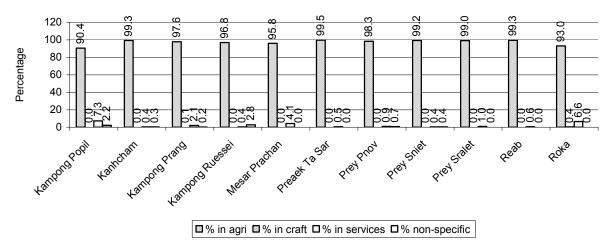

# 1.2.2 Percentage Families that work in one of four occupational sectors, by Commune in 2008

This table indicates the percentage of families involved in one of four occupation types: agriculture, craft, services or non-specific (other). Please note agriculture includes forestry activities such as cutting down trees and gathering gum from the trees.

**Note:** Calculated on the basis of the total number of families within a commune.