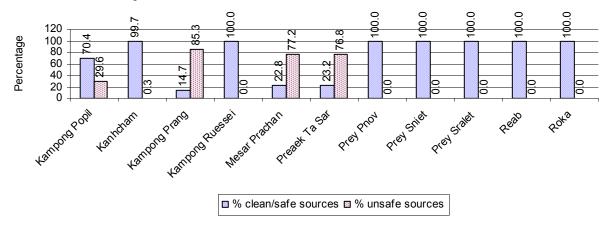

**RILGP**: The Rural Investment and Local Governance Project is a World Bank funded project that provides substantial support to C/S Fund projects and to developing the required infrastructure, policies, systems and skills. It started in 2003 with a Loan for \$ 22 million for 2003-2007 and was then extended with a Grant of \$ 36 million for the period of 2007-2010. Discussions about a possible RILGP 2 are taking place between RGC and the World Bank.