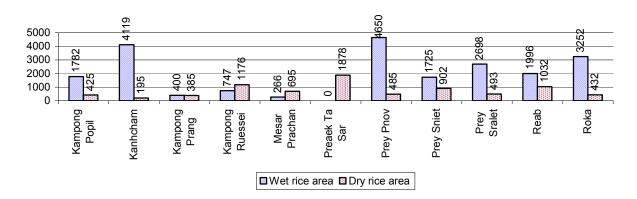

on area | - ha            | - ha                          | - ha            |
| Average intensive rice yield           | - tonne(s)/ha   | <ul><li>tonne(s)/ha</li></ul> | - tonne(s)/ha   |
|                                        |                 |                               |                 |
| Actual upland rice cultivation area    | 0 ha            | 0 ha                          | 0 ha            |
| Total upland rice production           | - tonne(s)      | - tonne(s)                    | - tonne(s)      |
| Average upland rice yield              | - tonne(s)/ha   | - tonne(s)/ha                 | - tonne(s)/ha   |

# 2.5.2 Estimated wet and dry Season Rice Yield in tonne(s)/Ha, by Commune, in 2008



### 2.5.3 Cultivated wet and dry Season Rice areas in Ha, by Commune, in 2008



### 2.5.4 Estimated intensive Rice Yields in tonnes/Ha, by Commune, for 2008

There were no estimated intensive rice yields in this District in 2008

### 2.5.5 Estimated upland Rice Yield in tonnes/Ha, by Commune, for 2008

There were no estimated upland rice yields in this District in 2008

### 2.5.6 Wet season Rice irrigation across 3 years

|          | Description                                                    |      | 2007 | 2    | 2008      |
|----------|----------------------------------------------------------------|------|------|------|-----------|
|          | Description                                                    | %    | %    | %    | Number    |
| Total ar | Total area of wet season rain fed rice land                    |      | 71%  | 66 % | 14,371 ha |
|