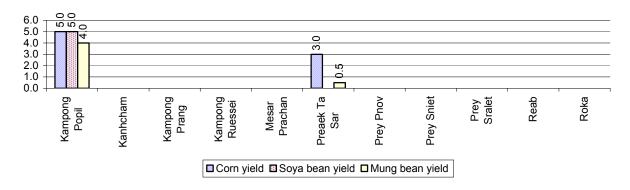

# 2.5.18 Yields of Corn, Soya beans and Mungbeans in tonne(s)/ha, by Commune, in 2008