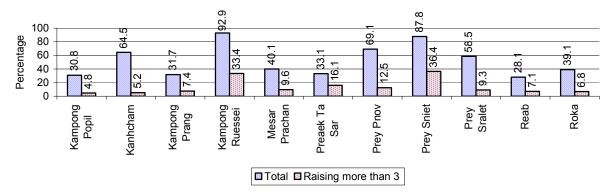

# 2.5.29 Percentage Families raising Pigs, by Commune, in 2008

Note: Calculated against the total number of families in the commune