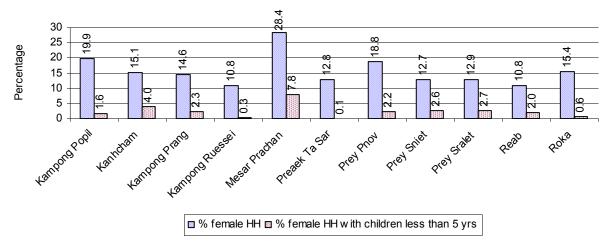

### 1.1.1 Total Population

| Number of families                          | 2005            | 2006            | 2007            | 2008            |
|---------------------------------------------|-----------------|-----------------|-----------------|-----------------|
| Total number of families                    | 26,397 families | 26,371 families | 26,819 families | 27,583 families |
| Increase (+)/Decrease (-) in nr of families |                 | 0%              | 2%              | 3%              |
| Total population                            | 123,789 pers    | 128,960 pers    | 138,226 pers    | 137,409 pers    |
| Increase (+)/Decrease (-) in nr of people   |                 | 4%              | 7%              | -1%             |
| Number of female Headed<br>Households (HH)  | 4,324 families  | 4,164 families  | 4,210 families  | 4,425 families  |