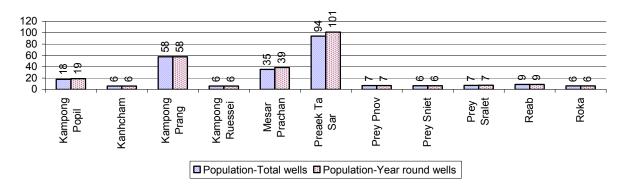

|        |
| Total number of ring wells                        | 5      | 31              | 4      |
| Year-round usable ring wells                      | 4      | 29              | 4      |
| Dry season unusable ring wells                    | 1      | 2               | 0      |
| Ring wells needing repair/rehabilitation          | 1      | 2               | 0      |
|                                                   |        |                 |        |
| Total number of unprotected dug wells             | 0      | 8               | 0      |
| Year-round usable unprotected dug wells           | 0      | 8               | 0      |
| Dry season unusable unprotected dug wells         | 0      | 0               | 0      |

#### 3.3.2 Ratio of People to Wells, by Commune, in 2008



Note: Year-round wells excluding unprotected wells

# 3.3.3 Potable Ponds over 3 years

| Type of Pond                                    | 2006   | 2007   | 2008   |
|-------------------------------------------------|--------|--------|--------|
| Total number of normal-type ponds               | 2 pond | 6 pond | 6 pond |
| Year-round usable normal-type ponds             | 1 pond | 3 pond | 3 pond |
| Dry season unusable normal-type ponds           | 1 pond | 3 pond | 3 pond |
| Normal-type ponds needing repair/rehabilitation | 2 pond | 3 pond | 4 pond |
|                                                 |        |        |        |
| Total number of filter ponds                    | 1 pond | 0 pond | 0 pond |
| Year-round usable filter ponds                  | 1 pond | 0 pond | 0 pond |