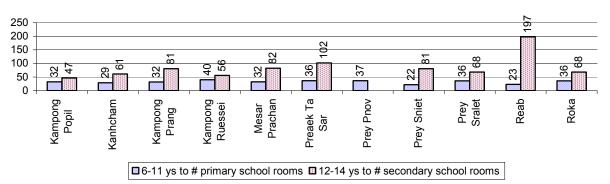

97 class(es)  |
| Number of lower secondary teachers         | 182 person(s) | 157 person(s) | 171 person(s) |
|                                            |               |               |               |
| Ratio children 12-14 yrs to school         | 866           | 966           | 929           |
| Ratio of children 12-14 yrs to school room | 73            | 92            | 88            |
| Ratio of children 12-14 yrs to class       | 75            | 95            | 96            |
| Ratio of children 12-14 yrs to teacher     | 48            | 62            | 54            |

# 3.1.5 Ratio of 6-11 year old and 12-14 year old Children to number of Teachers, by Commune, in 2008



# 3.1.6 Ratio of 6-11 year old and 12-14 year old Children to number of School Rooms, by Commune, in 2008



#### 3.1.7 Enrolment status at Primary Level over 3 years

| Description                                 | 2006  | 2007  |       | 2008             |
|---------------------------------------------|-------|-------|-------|------------------|
| Description                                 | %     | %     | %     | Number           |
| Total children aged 6-11 years old          | 13%   | 13%   | 13%   | 17,426           |
|                                             | 13 /0 | 13 /0 | 13 /0 | person(s)        |
| Total children aged 6-11 who are in school  | 95%   | 93%   | 93%   | 16,243           |
|                                             | 95 /6 | 95 /0 | 95 /0 | person(s)        |
| Total children aged 6-11 who are not in     | 5%    | 7%    | 7%    | 1,183 person(s)  |
| school