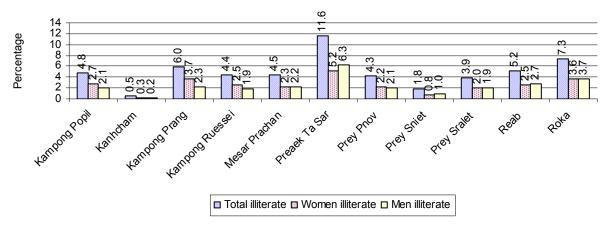

r          |
| Illiterate people, 15-60 years old  | 6%   | 5%   | 5% | 3,903 person(s) |
| Illiterate females, 15-60 years old | 3%   | 3%   | 2% | 2,017 person(s) |
| Illiterate people, 15-17 years old  | 2%   | 1%   | 1% | 122 person(s)   |
| Illiterate females, 15-17 years old | 1%   | 1%   | 1% | 54 person(s)    |
| Illiterate people, 18-24 years old  | 2%   | 2%   | 1% | 271 person(s)   |
| Illiterate females, 18-24 years old | 1%   | 1%   | 1% | 109 person(s)   |
| Illiterate people, 25-60 years old  | 8%   | 7%   | 6% | 3,510 person(s) |
| Illiterate females, 25-60 years old | 4%   | 4%   | 3% | 1,854 person(s) |

**Note:** Percentage is calculated on the basis of number of people in age each group.

### 3.1.21 Percentage illiterate People among 15-60 yrs old, by Commune, in 2008



Note: Percentages are calculated on the basis of number of people in that age group.

# 3.1.22 Percentage illiterate People for 15-24 yrs, 25-45 yrs and 46-60 yrs, by Commune, in 2008



**Note:** Percentage of illiterate people in each age group is calculated on the basis of number of people in that age group.

#### 3.2 Health

### 3.2.1 Health Situation of Women and Children, over 3 years

| Description                                                                            | 2006               | 2007               | 2008               |
|----------------------------------------------------------------------------------------|--------------------|--------------------|--------------------|
| Number families with a birth during the year                                           | 1,66