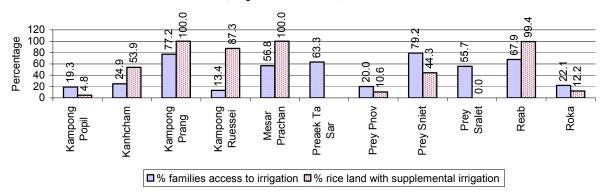

# 2.5.10 Percentage of Families with access to (supplemental) Irrigation for wet Season Rice cultivation, by Commune, in 2008

**Note:** % of families, with access to irrigation is calculated against the total number of families, whose main occupation is rice farming. Irrigated wet rice land area is calculated against the total actual wet rice land cultivated areas