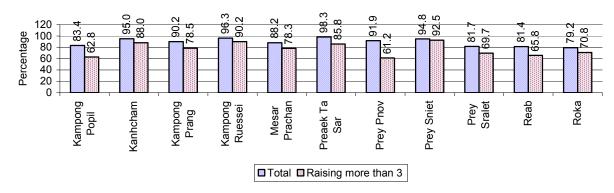

### 2.5.23 Percentage of Families raising Cattle/Buffalo, over 3 years

| Description                                     | 2006 | 2007 |     | 2008            |
|-------------------------------------------------|------|------|-----|-----------------|
| Description                                     | %    | %    | %   | Number          |
| Families raising cattle/buffalo                 | 68%  | 69%  | 70% | 19,177 families |
| Families raising cattle/buffalo as labor forces | 50%  | 51%  | 50% | 13,891 families |