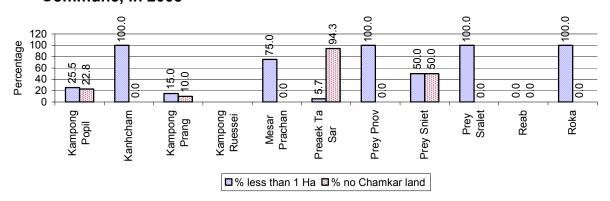

# 2.5.22 Percentage Farmers owning less than 1 ha or no Chamkar land, by Commune, in 2008

**Note:** Percentage is calculated among families, who Chamkar farm as a main occupation, not the total population of the commune.