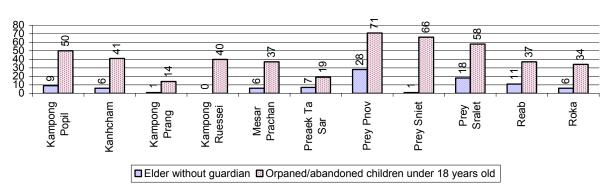

| 34 person(s)      | 35 person(s)  | 33 person(s) |
| Disabled people unable to earn an income            | 90 person(s)      | 81 person(s)  | 76 person(s) |
| Disabled people under 18 yrs old                    | 34 person(s)      | 35 person(s)  | 31 person(s) |
| Victims of natural disasters                        | 456 families      | 285 families  | 152 families |
| Victims of land mines and unexploded weapons        | 8 person(s)       | 2 person(s)   | 2 person(s)  |

# 3.4.2 Registered Victims of sexual Abuse or Trafficking, by Commune, for 2008



# 3.4.3 Registered Families with Member(s) using Drugs or living with HIV/AIDS, by Commune, for 2008



# 3.4.4 Elderly Persons without a Guardian and orphaned/abandoned Children under 18 years old, by Commune, for 2008



# 3.4.5 Number of disabled People who could or could not earn an Income, by Commune, for 2008



# 3.4.6 Number of Families who suffered from natural Disasters, and number of Victims of Land Mines and unexploded Weapons, by Commune, in 2008



### 3.5 Migration

### 3.5.1 Migration over 3 years

| Description                                | 2006          | 2007          | 2008          |
|--------------------------------------------|---------------|---------------|---------------|
| Number of families permanently in-migrated | families      | 42 families   | 40 families   |
| Total number of people                     | 176 person(s) | 166 person(s) | 168 person(s) |
| Total number of female                     | 104 person(s) | 87 person(s)  | 82 person(s)  |
|