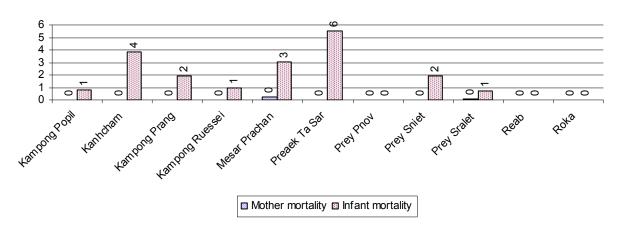

|              |              |
| Number of infants, aged 9-12 months, born during  | 608          | 963          | 1,145        |
| the year                                          | person(s)    | person(s)    | person(s)    |
| Nr. infants, aged 9-12 months, not receiving full | 0 person(s)  | 32 person(s) | 2 person(s)  |
| immunization                                      | 0 poroon(0)  | 02 poroon(0) | 2 poroon(o)  |
| % of 9-12 months infants, not receiving full      | 0 %          | 3 %          | 0 %          |
| immunization                                      | 0 70         | <b>3</b> 70  | <b>3</b> 70  |

**Note:** TBA = Traditional Birth Attendant

# 3.2.2 Mothers dying within 0 days to 1 month of giving Birth and Infants dying within 1 month in 2008, by Commune



### 3.2.3 Percentage of Women delivering with a TBA or Midwife, by Commune



Note: Calculated as a percentage of total deliveries

# 3.2.4 Percentage of Children dying below 5 & of 9-12 months not receiving full Immunization, by Commune, in 2008



**Note:** Mortality rate calculated as a percentage of the total 5 year old population. Lack of immunization received calculated as a percentage of the total number 9-12 months olds there are

#### 3.3 Water and Sanitation

### 3.3.1 Number of different types of Wells over 3 years

| Type of wells                                     | Num    | ber of wells by | year   |
|---------------------------------------------------|--------|-----------------|--------|
| Type of wells                                     | 2006   | 2007            | 2008