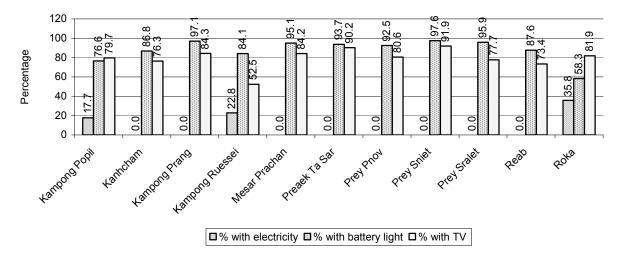

# 1.3.4 Percentage of Houses with Electricity, Battery Lights and/or TVs, by Commune, in 2008

Note: Calculated against the total number of houses in each commune