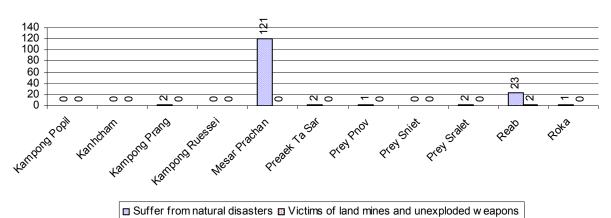

| 35 person(s)  | 31 person(s) |
| Victims of natural disasters                        | 456 families      | 285 families  | 152 families |
| Victims of land mines and unexploded weapons        | 8 person(s)       | 2 person(s)   | 2 person(s)  |

# 3.4.2 Registered Victims of sexual Abuse or Trafficking, by Commune, for 2008



# 3.4.3 Registered Families with Member(s) using Drugs or living with HIV/AIDS, by Commune, for 2008



# 3.4.4 Elderly Persons without a Guardian and orphaned/abandoned Children under 18 years old, by Commune, for 2008



# 3.4.5 Number of disabled People who could or could not earn an Income, by Commune, for 2008



# 3.4.6 Number of Families who suffered from natural Disasters, and number of Victims of Land Mines and unexploded Weapons, by Commune, in 2008



### 3.5 Migration

### 3.5.1 Migration over 3 years

| Description                                | 2006          | 2007          | 2008          |
|--------------------------------------------|---------------|---------------|---------------|
| Number of families permanently in-migrated | families      | 42 families   | 40 families   |
| Total number of people                     | 176 person(s) | 166 person(s) | 168 person(s) |
| Total number of female                     | 104 person(s) | 87 person(s)  | 82 person(s)  |
|                                            |               |               |               |
| Number of families permanently out-        |               |               |               |
| migrated                                   | 81 families   | 50 families   | 5