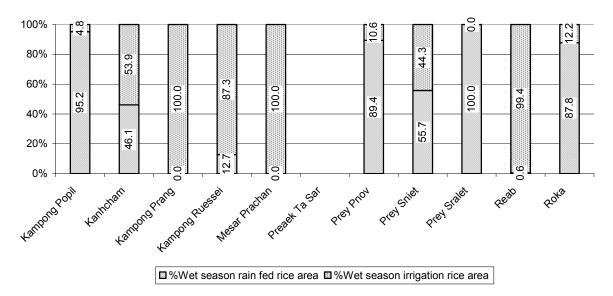

### 2.5.7 Water sources for wet Season Rice Cultivation, by Commune, in 2008

This chart shows the percentage of wet season rice cultivation receiving water from rain (natural) and from irrigation.