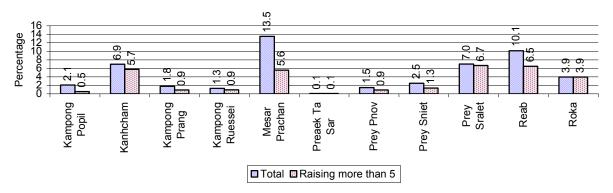

# 2.5.29 Percentage Families raising Pigs, by Commune, in 2008

Note: Calculated against the total number of families in the commune

# 2.5.30 Percentage Families raising Chickens, by Commune, in 2008

Note: Calculated against the total number of families in the commune

### 2.5.31 Percentage Families raising Ducks, by Commune, in 2008

Note: Calculated against the total number of families in the commune

# 2.5.32 Percentage Families raising Horses, Goats or Sheep, by Commune, in 2008

Note: Calculated against the total number of families in the commune