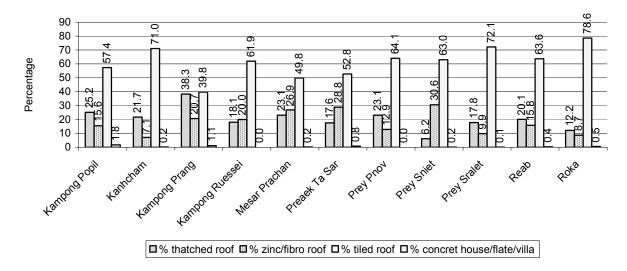

# 1.3.3 Percentage of Population living in a particular type of House, by Commune, in 2008

Note: Calculated against the total number of houses in each commune