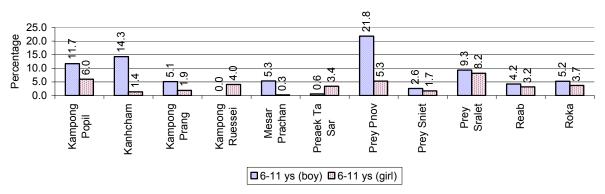

|
| Total boys aged 6-11 years old              | 13%   | 13%   | 13%   | 9,083 person(s)  |
| Total boys aged 6-11 who are in school      | 93%   | 90%   | 91%   | 8,224 person(s)  |
| Total boys aged 6-11 who are not in school  | 7%    | 10%   | 9%    | 859 person(s)    |

**Note 1:** Percentage is calculated on the basis of the total number of children within 6-11 year age group for the first 3 rows and for the total girls and the total boys aged 6-11 yrs.

**Note 2:** Number of girls aged 6-11 who are in & not in school is calculated against the total number of girls aged 6-11 yrs. Number boys, 6-11 yrs who are in & not in school are calculated against the total number of boys aged 6-11 yrs.

### 3.1.8 Percentage of 6-11 year old Children not in School, by Commune, in 2008



Note: calculated on the basis of the total number of children within 6-11 year age group in the commune.

### 3.1.9 Enrolment of 6 year old Children over 3 years

| Description                                        |     | 2007 |     | 2008            |
|----------------------------------------------------|-----|------|-----|-----------------|
|                                                    |     | %    | %   | Number          |
| Total % and number of children aged 6 years old    | 3%  | 3%   | 3%  | 4,679 person(s) |
| Total % of children aged 6 years old in school     | 90% | 89%  | 89% | 4,173 person(s) |
| Total % of children aged 6 years old not in school | 10% | 11%  | 11% | 506 person(s)   |

**Note:** First row calculated as a percentage of total population. Second and thi