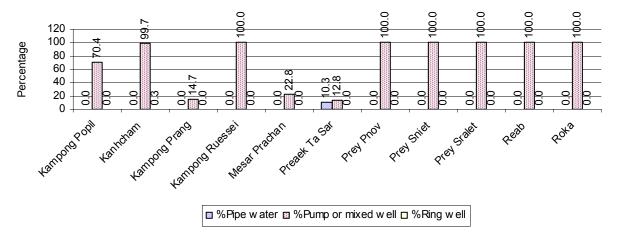

tem                         | 1%   | 0 %  | 1 %  | 142 families       |
| Families using water from pump, mixed wells                           | 81%  | 83 % | 82 % | 22,735<br>families |
| Families using water from ring wells and open dug wells               | 0%   | 0 %  | 0 %  | 9 families         |
| Families using water from pond                                        | 1%   | 1 %  | 1 %  | 213 families       |
| Families using water from rain water storage                          | 0%   | 0 %  | 0 %  | 98 families        |
| Families using water from rivers, lakes, natural ponds and reservoirs | 17%  | 16 % | 16 % | 4,386 families     |

Note: Calculated as a percentage of the total number of families.

# 3.3.7 Percentage Families using different Water Sources, by Commune, in 2008



Note: Calculated as a percentage of the total number of families in each commune

# 3.3.8 Percentage Families using Water from Rain Water Storage, Ponds and natural Sources (rivers/lakes/natural ponds/reservoirs), by Commune, 2008



Note: Calculated as a percentage of the total number of families in each commune

#### 3.3.9 Drinking Water Sources in the dry Season over 3 years

| Percentage Families that get | 2006 | 2007 | 2008 |                 |
|------------------------------|------|------|------|-----------------|
| drinking water from:         | %    | %    | %    | Number          |
| from clean/safe sources      | 82 % | 83 % | 83 % | 22,877 families |
| from unsafe sources          | 18 % | 17 % | 17 % | 4,706 families  |

Note: Calculated as a percentage of the total number of