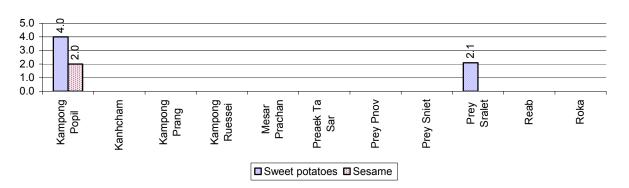

# 2.5.20 Yields of Sweet Potatoes and Sesame in tonne(s)/ha, by Commune, in 2008