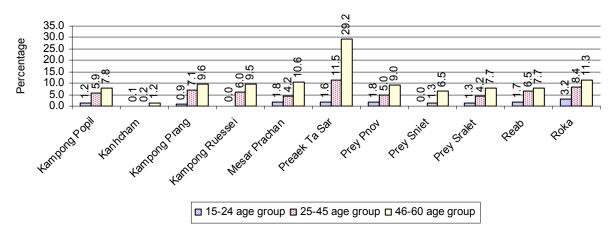

### 2.5.7 Water sources for wet Season Rice Cultivation, by Commune, in 2008

This chart shows the percentage of wet season rice cultivation receiving water from rain (natural) and from irrigation.