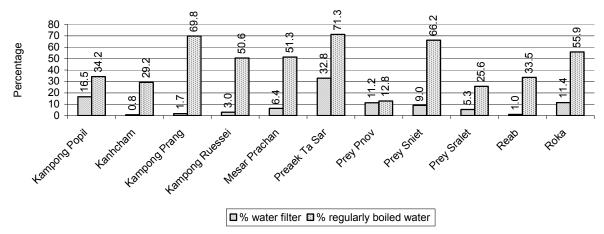

**RILGP**: The Rural Investment and Local Governance Project is a World Bank funded project that provides substantial support to C/S Fund projects and to developing the required infrastructure, policies, systems and skills. It started in 2003 with a Loan for \$ 22 million for 2003-2007 and was then extended with a Grant of \$ 36 million for the period of 2007-2010. Discussions about a possible RILGP 2 are taking place between RGC and the World Bank.