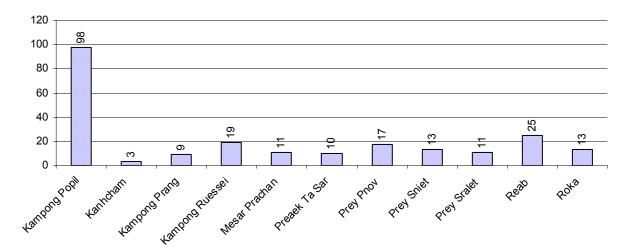

| 2006               | 2007               | 2008               |
|-----------------------------------------|--------------------|--------------------|--------------------|
| Murders, robberies and kidnapping cases | 4 case(s)          | 1 case(s)          | <b>0</b> case(s)   |
| Theft cases                             | <b>65</b> case(s)  | <b>38</b> case(s)  | <b>33</b> case(s)  |
| land dispute cases                      | <b>251</b> case(s) | <b>245</b> case(s) | <b>229</b> case(s) |
| Other disputes cases                    | <b>242</b> case(s) | <b>203</b> case(s) | <b>203</b> case(s) |

Note: this reflects only registered criminal cases

# 5.4 Registered criminal Cases per 10,000 people, by Commune, for 2008



# 5.5 Number of registered Land Disputes, by Commune, in 2008



### 6 Gender

# 6.1 Registered Domestic Violence over 3 years

|                                                         | Description                                    | 2006         | 2007         | 2008            |
|---------------------------------------------------------|------------------------------------------------|--------------|--------------|-----------------|
| Famili                                                  | es experiencing domestic violence              | 257 families | 244 families | 265 families(s) |
| %                                                       | families experiencing domestic violence        | 1 %          | 1 %          | 1 %             |
|                                                         |