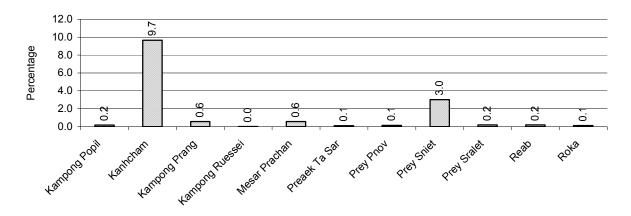

### 2.5.7 Water sources for wet Season Rice Cultivation, by Commune, in 2008

This chart shows the percentage of wet season rice cultivation receiving water from rain (natural) and from irrigation.