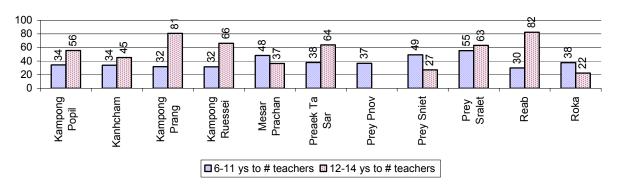

05 room(s)   | 106 room(s)   |
| Number of lower secondary classes          | 115 class(es) | 102 class(es) | 97 class(es)  |
| Number of lower secondary teachers         | 182 person(s) | 157 person(s) | 171 person(s) |
|                                            |               |               |               |
| Ratio children 12-14 yrs to school         | 866           | 966           | 929           |
| Ratio of children 12-14 yrs to school room | 73            | 92            | 88            |
| Ratio of children 12-14 yrs to class       | 75            | 95            | 96            |
| Ratio of children 12-14 yrs to teacher     | 48            | 62            | 54            |

# 3.1.5 Ratio of 6-11 year old and 12-14 year old Children to number of Teachers, by Commune, in 2008



# 3.1.6 Ratio of 6-11 year old and 12-14 year old Children to number of School Rooms, by Commune, in 2008



#### 3.1.7 Enrolment status at Primary Level over 3 years

| Description                                 | 2006  | 2007  |       | 2008             |
|---------------------------------------------|-------|-------|-------|------------------|
| Description                                 | %     | %     | %     | Number           |
| Total children aged 6-11 years old          | 13%   | 13%   | 13%   | 17,426           |
|                                             | 13 /0 | 13 /0 | 13 /0 | person(s)        |
| Total children aged 6-11 who are in school  | 95%   | 93%   | 93%   | 16,243           |
|                                             | 95 /6 | 95 /0 | 95 /0 | person(s)