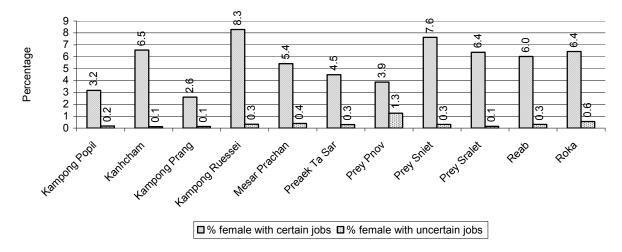

# 1.2.3 Percentage of Families with public Sector, private Sector or uncertain Jobs, over 3 years

| Description                                                                      | 2006 | 2007 |     | 2008              |
|----------------------------------------------------------------------------------|------|------|-----|-------------------|
| Description                                                                      |      | %    | %   | Number            |
| Families that have a family member who is a government official, staff or worker | 3%   | 3%   | 3%  | 920 families      |
| Families that have a family member who is a private sector staff or worker       | 25%  | 26%  | 27% | 7,348<br>families |
|                                                                                  |      |      |     |                   |
| Number of good and 40 CO with a second in time such as in to                     | 00/  | 00/  | 40/ | 1,066             |
| Number of people aged 18-60 with uncertain/irregular jobs                        | 0%   | 0%   | 1%  | persons           |

**Note:** In the first two rows percentages are calculated on the basis of the total number of families. In the third row the percentage is calculated on the basis of the total number of people aged 18-60 years.

### 1.2.5 Percentage of People aged 18-60 years with uncertain/irregular Jobs, by Commune, in 2008.