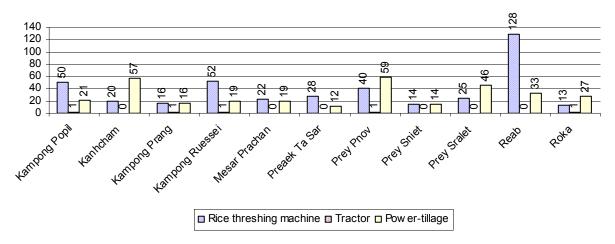

le/buffalo      | 44,547 head(s)       | 46,338 head(s)       | 46,696 head(s)     |
| Average cattle/buffalo per families | 2.5 head(s)/families | 2.5 head(s)/families | 2 head(s)/families |

Note: Calculated by dividing total number of cattle/buffalo by total number of cattle/buffalo raising families

### 2.5.25 Average number of Cattle/Buffalo per Family, by Commune, in 2008



**Note:** Calculated by dividing total number of cattle/buffalo by total number of cattle/buffalo raising families

# 2.5.26 Percentage Families raising Cattle/Buffalo, for general and labor purposes in 2008, by Commune



**Note:** Calculated using the total number of families raising cattle/buffalo against the total number of families.

#### 2.5.27 Type and number of agricultural Machines, by Commune, in 2008



### 2.5.28 Livestock-producing Households over 3 years

| Description                                     | 2006 | 2007 |     | 2008               |  |
|-------------------------------------------------|------|------|-----|--------------------|--|
| Description                                     | %    | %    | %   | Number             |  |
| Total number of families raising pigs           | 55%  | 56%  | 53% | 14,554<br>families |  |
| number of families raising more than 3 pigs     | 12%  | 13%  | 12% | 3,305 families     |  |
|                                                 |      |      |     |                    |  |
| Total number of families raising chickens       | 86%  | 87%  | 88% | 24,327<br>families |  |
| number of families raising more than 3 chickens | 76%  | 75%  | 74%