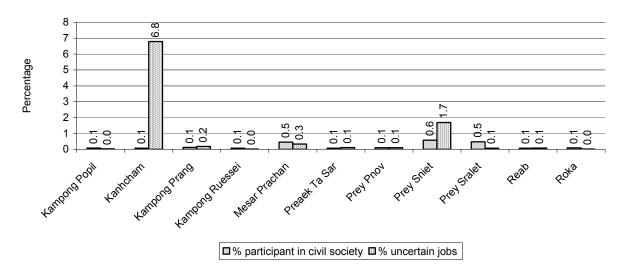

# 1.2.4 Percentage of Families with public or private Sector Jobs, by Commune in 2008

Note: Calculated on the basis of the total number of families in the commune