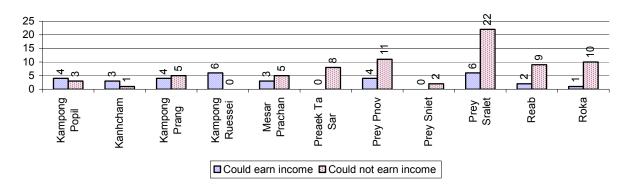

### 1.2 Occupations

### 1.2.1 Percentage of families with a particular Occupation over 3 years

This table shows the percentage of the population who have a particular occupation (job), for example the percentage of the population in the district who are rice farmers, furniture crafter, trader, etc.