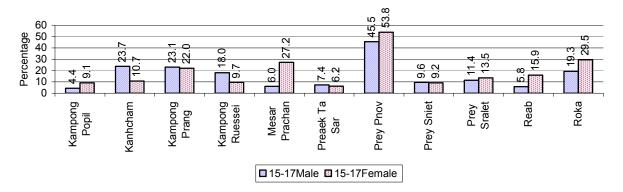

# 1.2.4 Percentage of Families with public or private Sector Jobs, by Commune in 2008

Note: Calculated on the basis of the total number of families in the commune