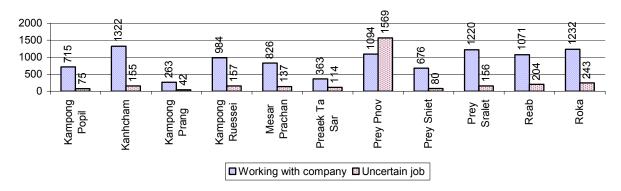

# 1.2.3 Percentage of Families with public Sector, private Sector or uncertain Jobs, over 3 years

| Description                                                                      | 2006 | 2007 |     | 2008              |
|----------------------------------------------------------------------------------|------|------|-----|-------------------|
| Description                                                                      |      | %    | %   | Number            |
| Families that have a family member who is a government official, staff or worker | 3%   | 3%   | 3%  | 920 families      |
| Families that have a family member who is a private sector staff or worker       | 25%  | 26%  | 27% | 7,348<br>families |
|                                                                                  |      |      |     |                   |
| Number of good and 40 CO with a second in time such as in to                     | 00/  | 00/  | 40/ | 1,066             |
| Number of people aged 18-60 with uncertain/irregular jobs                        | 0%   | 0%   | 1%  | persons           |

**Note:** In the first two rows percentages are calculated on the basis of the total number of families. In the third row the percentage is calculated on the basis of the total number of people aged 18-60 years.

# 1.2.4 Percentage of Families with public or private Sector Jobs, by Commune in 2008

Note: Calculated on the basis of the total number of families in the commune