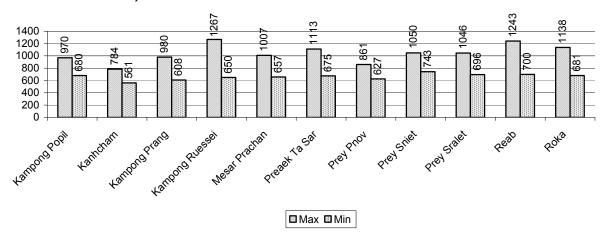

# 2.5.15 Minimum and maximum farm-gate Prices of Rice in Riel/kg, by Commune, in 2008