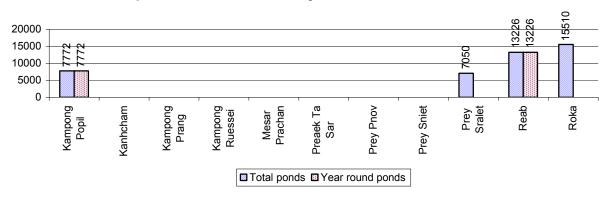

#### 2.5.36 Families raising Fish over 3 years

| Description                             | 2006               | 2007               | 2008               |
|-----------------------------------------|--------------------|--------------------|--------------------|
| Total number of families raising fish   | 317 families       | 419 families       | 359 families       |
| % families raising fish                 | 1%                 | 2%                 | 1%                 |
|                                         |                    |                    |                    |
| Number families raising fish in pond    | 202 families       | 219 families       | 198 families       |
| % families raising fish in pond         | 1%                 | 1 %                | 1%                 |
| Number fish pond                        | 208 pond(s)        | 230 pond(s)        | 208 pond(s)        |
| No. of ponds per family                 | 1.0 pond/families  | 1.1 pond/families  | 1.1 pond/families  |
|                                         |                    |                    |                    |
| Number of families raising fish in cage | 115 families       | 200 families       | 161 families       |
| %families raising fish in cage          | 0 %                | 1 %                | 1%                 |
| Number of fish cage                     | 121 cage(s)        | 204 cage(s)        | 165 cage(s)        |
| No. of fish cage per family             | 1.1 cage /families | 1.0 cage /families | 1.0 cage /families |

**Note:** % of families raising fish or fish in ponds or cages is calculated a percentage of the total number of families.