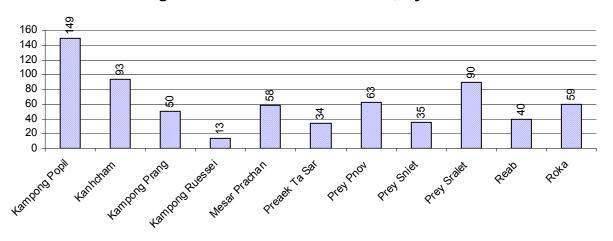

for 2008



Note: Calculated as a percentage of the total number of families in each commune

# 5 Administration and Security

# 5.1 Birth Registration across 3 years

| Description                             | 2006            | 2007          | 2008          |
|-----------------------------------------|-----------------|---------------|---------------|
| Number of infants to be registered      | 1,634 person(s) | 1,864         | 1,914         |
|                                         | 1,004 person(s) | person(s)     | person(s)     |
| Number of unregistered infants the year | 708 person(s)   | 984 person(s) | 684 person(s) |
| Percentage of infants unregistered      | 43 %            | 53 %          | 36 %          |

#### 5.2 Number of unregistered Infants born in 2008, by Commune



# 5.3 Registered criminal Cases over 3 years

| Description                             | 2006               | 2007               | 2008               |
|-----------------------------------------|--------------------|--------------------|--------------------|
| Murders, robberies and kidnapping cases | 4 case(s)          | 1 case(s)          | <b>0</b> case(s)   |
| Theft cases                             | <b>65</b> case(s)  | <b>38</b> case(s)  | <b>33</b> case(s)  |
| land dispute cases                      | <b>251</b> case(s) | <b>245</b> case(s) | <b>229</b> case(s) |
| Other disputes cases                    | <b>242</b> case(s) | <b>203</b> case(s) | <b>203</b> case(s) |

Note: this reflects only registered criminal cases

# 5.4 Registered criminal Cases per 10,000 people, by Com