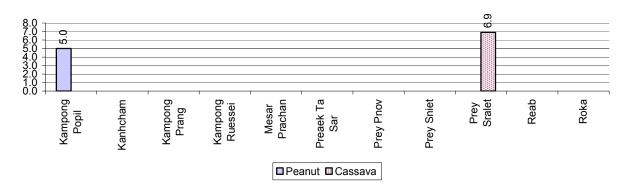

ion area     | 76 ha           | 80 ha           | 99 ha           |
| Estimated Sweet potatoes yield      | 3.1 tonne(s)/ha | 3.1 tonne(s)/ha | 3.1 tonne(s)/ha |
| Estimated Sweet potatoes production | 232 tonne(s)    | 248 tonne(s)    | 302 tonne(s)    |
|                                     |                 |                 |                 |
| Sesame cultivation area             | 26 ha           | 22 ha           | 23 ha           |
| Estimated Sesame yield              | 2.0 tonne(s)/ha | 2.0 tonne(s)/ha | 2.0 tonne(s)/ha |
| Estimated Sesame production         | 52 tonne(s)     | 44 tonne(s)     | 46 tonne(s)     |

# 2.5.18 Yields of Corn, Soya beans and Mungbeans in tonne(s)/ha, by Commune, in 2008



### 2.5.19 Yields of Peanuts and Cassava in tonne(s)/ha by Commune, in 2008



# 2.5.20 Yields of Sweet Potatoes and Sesame in tonne(s)/ha, by Commune, in 2008



### 2.5.21 Percentage Farmers who own less than 1 Ha or no Chamkar land

| Description                                     | 2006 | 2007 | 2   | 2008         |
|-------------------------------------------------|------|------|-----|--------------|
| Description                                     | %    | %    | %   | Number       |
| Families, who own less than 1ha of Chamkar land | 8%   | 22%  | 28% | 116 families |
| Families, with no Chamkar land                  | 8%   | 16%  | 27% | 112 families |

**Note 1:** Calculated as a percentage of the total number of families whose main occupation is Chamkar (not rice) farming

Note 2: Chamkar land is no-rice land, i.e. other crops

# 2.5.22 Percentage Farme