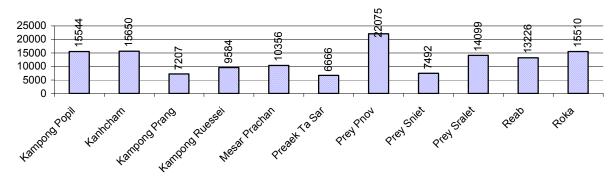

| 26,397 families | 26,371 families | 26,819 families | 27,583 families |
| Increase (+)/Decrease (-) in nr of families |                 | 0%              | 2%              | 3%              |
| Total population                            | 123,789 pers    | 128,960 pers    | 138,226 pers    | 137,409 pers    |
| Increase (+)/Decrease (-) in nr of people   |                 | 4%              | 7%              | -1%             |
| Number of female Headed<br>Households (HH)  | 4,324 families  | 4,164 families  | 4,210 families  | 4,425 families  |

**Note**: Percentages of population and increase/decrease are calculated on basis of the previous year. A negative sign in front of the percentage indicates a decrease in population.

### 1.1.2 Population, by Commune, in 2008



### 1.1.3 Population, by Age Group, over 3 years

| Population by age group                         | 2006 | 2007 |     | 2008           |
|-------------------------------------------------|------|------|-----|----------------|
| Population by age group                         | %    | %    | %   | Number         |
| Age 0-5 years (as percentage of the population) | 11%  | 12%  | 13% | 17,666 persons |
| Male 0-5 yrs                                    | 50%  | 50%  | 51% | 9,083 persons  |
| Female 0-5 yrs                                  | 50%  | 50%  | 49% | 8,583 persons  |
|                                                 |      |      |     |                |
| Age 6-17 (as percentage of the population)      | 27%  | 27%  | 26% | 36,336 persons |
| Male 6-17 yrs