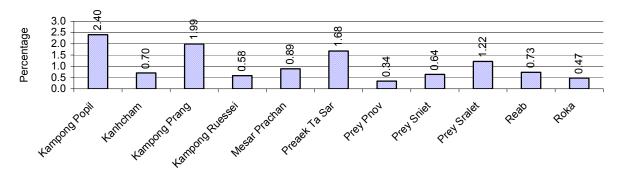

### 1.2.5 Percentage of People aged 18-60 years with uncertain/irregular Jobs, by Commune, in 2008.