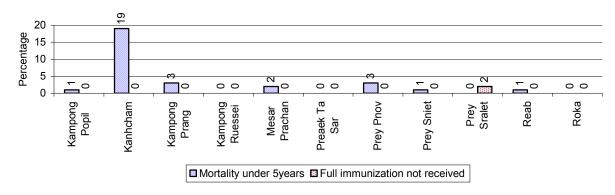

ants, aged 9-12 months, not receiving full | 0 person(s)  | 32 person(s) | 2 person(s)  |
| immunization                                      | 0 poroon(0)  | 02 poroon(0) | 2 poroon(o)  |
| % of 9-12 months infants, not receiving full      | 0 %          | 3 %          | 0 %          |
| immunization                                      | 0 70         | <b>3</b> 70  | <b>3</b> 70  |

**Note:** TBA = Traditional Birth Attendant

# 3.2.2 Mothers dying within 0 days to 1 month of giving Birth and Infants dying within 1 month in 2008, by Commune



### 3.2.3 Percentage of Women delivering with a TBA or Midwife, by Commune



Note: Calculated as a percentage of total deliveries

# 3.2.4 Percentage of Children dying below 5 & of 9-12 months not receiving full Immunization, by Commune, in 2008



**Note:** Mortality rate calculated as a percentage of the total 5 year old population. Lack of immunization received calculated as a percentage of the total number 9-12 months olds there are

#### 3.3 Water and Sanitation

### 3.3.1 Number of different types of Wells over 3 years

| Type of wells                                     | Num    | ber of wells by | year   |
|---------------------------------------------------|--------|-----------------|--------|
| Type of wells                                     | 2006   | 2007            | 2008   |
| Total number of pumped or mixed wells             | 15,522 | 15,257          | 16,035 |
| Year-round usable pumped or mixed wells           | 15,181 | 14,871          | 15,757 |
| Dry season unusable pump or mixed wells           | 341    | 38