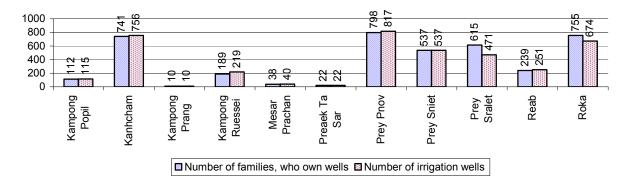

| 15%  | 16% | 4,056<br>families |

Note: Calculated against the total number of families are rice farmers

### 2.5.9 Number of Irrigation Wells over 3 years

| Description                | 2006        | 2007        | 2008        |
|----------------------------|-------------|-------------|-------------|
| Number of irrigation wells | 3,689 wells | 3,865 wells | 3,912 wells |

# 2.5.10 Percentage of Families with access to (supplemental) Irrigation for wet Season Rice cultivation, by Commune, in 2008



**Note:** % of families, with access to irrigation is calculated against the total number of families, whose main occupation is rice farming. Irrigated wet rice land area is calculated against the total actual wet rice land cultivated areas

### 2.5.11 Irrigation Wells, by Commune, in 2008



### 2.5.12 Farmers owning less than one hectare of Rice Land

| Description                                          | 2006 | 2007 |     | 2008               |
|------------------------------------------------------|------|------|-----|--------------------|
| Description                                          | %    | %    | %   | Number             |
| Families who have less than one hectare of rice land | 42%  | 41%  | 41% | 10,493<br>families |
| Families who do not own any rice land                | 5%   | 5%   | 6%  | 1,484 families     |

Note: Calculated on basis of total number of families who are rice farming

# 2.5.13 Percentage of Farmers with less than one Hectare or no Rice Land, by Commune, in 2008



Note: Calculated on basis of total number of families who are rice farm