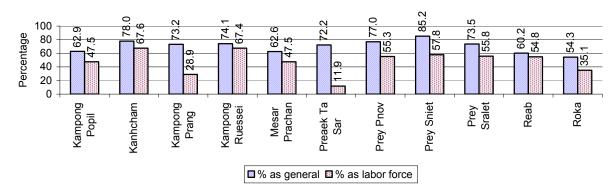

# 2.5.26 Percentage Families raising Cattle/Buffalo, for general and labor purposes in 2008, by Commune

**Note:** Calculated using the total number of families raising cattle/buffalo against the total number of families.