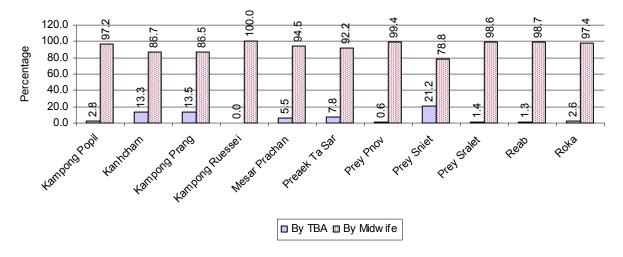

hs, born during  | 608          | 963          | 1,145        |
| the year                                          | person(s)    | person(s)    | person(s)    |
| Nr. infants, aged 9-12 months, not receiving full | 0 person(s)  | 32 person(s) | 2 person(s)  |
| immunization                                      | 0 poroon(0)  | 02 poroon(0) | 2 poroon(o)  |
| % of 9-12 months infants, not receiving full      | 0 %          | 3 %          | 0 %          |
| immunization                                      | 0 70         | <b>3</b> 70  | <b>3</b> 70  |

**Note:** TBA = Traditional Birth Attendant

# 3.2.2 Mothers dying within 0 days to 1 month of giving Birth and Infants dying within 1 month in 2008, by Commune



### 3.2.3 Percentage of Women delivering with a TBA or Midwife, by Commune



Note: Calculated as a percentage of total deliveries

# 3.2.4 Percentage of Children dying below 5 & of 9-12 months not receiving full Immunization, by Commune, in 2008



**Note:** Mortality rate calculated as a percentage of the total 5 year old population. Lack of immunization received calculated as a percentage of the total number 9-12 months olds there are

#### 3.3 Water and Sanitation

### 3.3.1 Number of different types of Wells over 3 years

| Type of wells                                     | Num    | ber of wells by | year   |
|---------------------------------------------------|--------|-----------------|--------|
| Type of wells                                     | 2006   | 2007            | 2008   |
| Total number of pumped or mixed wells             | 15,522 | 15,257