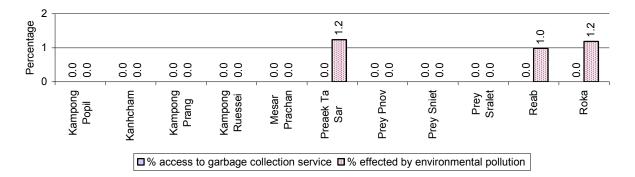

ollection service | 0 %  | 0 %  | 0 %  | 0 families         |
| Families affected by environmental pollution     | 0 %  | 0 %  | 0 %  | 84 families        |
| Families using chemical fertilizer               | 79 % | 80 % | 80 % | 22,017<br>families |
| Families using chemical pesticide                | 38 % | 43 % | 45 % | 12,394<br>families |

Note: Calculated as a percentage of the total number of families

# 4.2 Percentage of Families involved with Natural Resource issues, by Commune, for 2008

There were no families involved with natural resource issues in this District in 2008 **Note**: Calculated as a percentage of the number of families in each commune

# 4.3 Percentage Houses with access to Garbage collection and Families affected by environmental Pollution, by Commune, for 2008



**Note**: Garbage collection is calculated as a percentage of the total number of houses in each commune and families affected by environmental pollution is calculated as a percentage of the total number of families in each commune.

# 4.4 Percentage Families using chemical Fertilizer and chemical Pesticides, by Commune, for 2008



Note: Calculated as a percentage of the total number of families in each commune

# 5 Administration and Security

# 5.1 Birth Registration across 3 years

| Description                             | 2006            | 2007          | 2008          |
|-----------------------------------------|-----------------|---------------|---------------|
| Number of infants to be registered      | 1,634 person(s) | 1,864         | 1,914         |
|