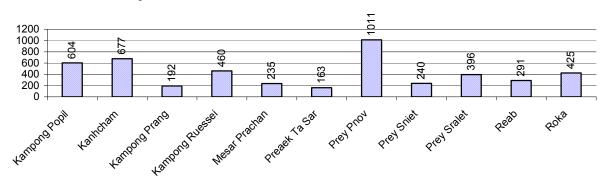

-------------------------|-----|------|-----|-----------------|
|                                                    |     | %    | %   | Number          |
| Total % and number of children aged 6 years old    | 3%  | 3%   | 3%  | 4,679 person(s) |
| Total % of children aged 6 years old in school     | 90% | 89%  | 89% | 4,173 person(s) |
| Total % of children aged 6 years old not in school | 10% | 11%  | 11% | 506 person(s)   |

**Note:** First row calculated as a percentage of total population. Second and third row calculated as a percentage of the total number of 6 year olds.

### 3.1.10 Percentage of 6 year old Children not in School, by Commune, in 2008



Note: Calculated as a percentage of total 6 year old population

### 3.1.11 Number of 5 year old Children in each Commune in 2008



### 3.1.12 Enrolment at Lower Secondary Level over 3 years

| Description                                 | 2006 | 2007 |     | 2008            |
|---------------------------------------------|------|------|-----|-----------------|
| Description                                 | %    | %    | %   | Number          |
| Total <b>children</b> aged 12-14 years old  | 7%   | 7%   | 7%  | 9,289 person(s) |
| Children aged 12-14 years old in school     | 95%  | 93%  | 92% | 8,515 person(s) |
| Children aged 12-14 years old not in school | 5%   | 7%   | 8%  | 774 person(s)   |
|                                             |      |      |     |                 |
| Total girls aged 12-14 years old            | 6%   | 7%   | 6%  | 4,447 person(s) |
| Girls aged 12-14 years old in school        | 95