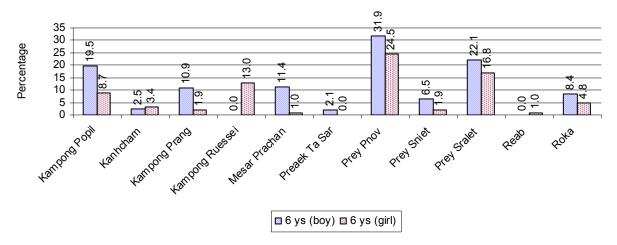

ver 3 years

| Description                                        |     | 2007 |     | 2008            |
|----------------------------------------------------|-----|------|-----|-----------------|
|                                                    |     | %    | %   | Number          |
| Total % and number of children aged 6 years old    | 3%  | 3%   | 3%  | 4,679 person(s) |
| Total % of children aged 6 years old in school     | 90% | 89%  | 89% | 4,173 person(s) |
| Total % of children aged 6 years old not in school | 10% | 11%  | 11% | 506 person(s)   |

**Note:** First row calculated as a percentage of total population. Second and third row calculated as a percentage of the total number of 6 year olds.

### 3.1.10 Percentage of 6 year old Children not in School, by Commune, in 2008



Note: Calculated as a percentage of total 6 year old population

### 3.1.11 Number of 5 year old Children in each Commune in 2008



### 3.1.12 Enrolment at Lower Secondary Level over 3 years

| Description                                 | 2006 | 2007 |     | 2008            |
|---------------------------------------------|------|------|-----|-----------------|
| Description                                 | %    | %    | %   | Number          |
| Total <b>children</b> aged 12-14 years old  | 7%   | 7%   | 7%  | 9,289 person(s) |
| Children aged 12-14 years old in school     | 95%  | 93%  | 92% | 8,515 person(s) |
| Children aged 12-14 years old not in school | 5%   | 7%   | 8%  | 774 person(s)   |
|                                             |      |      |     |                 |
| T