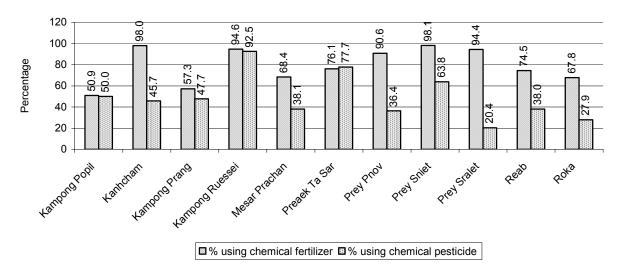

>families |

Note: Calculated as a percentage of the total number of families

# 4.2 Percentage of Families involved with Natural Resource issues, by Commune, for 2008

There were no families involved with natural resource issues in this District in 2008 **Note**: Calculated as a percentage of the number of families in each commune

# 4.3 Percentage Houses with access to Garbage collection and Families affected by environmental Pollution, by Commune, for 2008



**Note**: Garbage collection is calculated as a percentage of the total number of houses in each commune and families affected by environmental pollution is calculated as a percentage of the total number of families in each commune.

# 4.4 Percentage Families using chemical Fertilizer and chemical Pesticides, by Commune, for 2008



Note: Calculated as a percentage of the total number of families in each commune

# 5 Administration and Security

# 5.1 Birth Registration across 3 years

| Description                             | 2006            | 2007          | 2008          |
|-----------------------------------------|-----------------|---------------|---------------|
| Number of infants to be registered      | 1,634 person(s) | 1,864         | 1,914         |
|                                         | 1,004 person(s) | person(s)     | person(s)     |
| Number of unregistered infants the year | 708 person(s)   | 984 person(s) | 684 person(s) |
| Percentage of infants unregistered      | 43 %            | 53 %          | 36 %          |

#### 5.2 Number of unregistered Infants born in 2008, by Commune



# 5.3 Reg