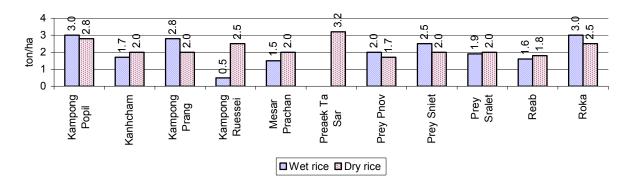

# 2.5.2 Estimated wet and dry Season Rice Yield in tonne(s)/Ha, by Commune, in 2008