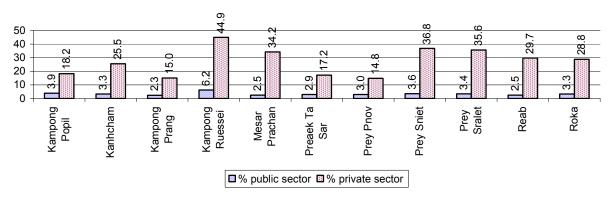

# 1.2.4 Percentage of Families with public or private Sector Jobs, by Commune in 2008

Note: Calculated on the basis of the total number of families in the commune