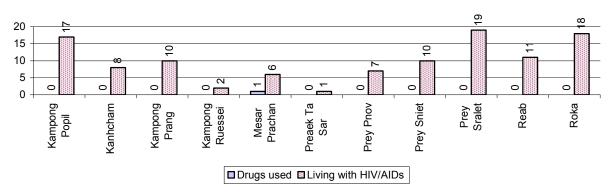

ardian                    | 103 person(s)     | 98 person(s)  | 93 person(s) |
| Disabled people able to earn an income              | 34 person(s)      | 35 person(s)  | 33 person(s) |
| Disabled people unable to earn an income            | 90 person(s)      | 81 person(s)  | 76 person(s) |
| Disabled people under 18 yrs old                    | 34 person(s)      | 35 person(s)  | 31 person(s) |
| Victims of natural disasters                        | 456 families      | 285 families  | 152 families |
| Victims of land mines and unexploded weapons        | 8 person(s)       | 2 person(s)   | 2 person(s)  |

# 3.4.2 Registered Victims of sexual Abuse or Trafficking, by Commune, for 2008



# 3.4.3 Registered Families with Member(s) using Drugs or living with HIV/AIDS, by Commune, for 2008



# 3.4.4 Elderly Persons without a Guardian and orphaned/abandoned Children under 18 years old, by Commune, for 2008



# 3.4.5 Number of disabled People who could or could not earn an Income, by Commune, for 2008



# 3.4.6 Number of Families who suffered from natural Disasters, and number of Victims of Land Mines and unexploded Weapons, by Commune, in 2008



### 3.5 Migration

### 3.5.1 Migration over 3 years

| Description                                | 2006          | 2007          | 2008          |
|--------------------------------------------|---------------|---------------|---------------|
| Number of families permanently in-migrated | families      | 42 families   | 40 families   |
| Total number of people                     | 176 person(s) | 166 person(s) | 168 person(s) |
|