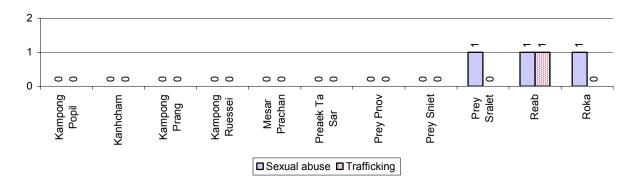

| 302 person(s)     | 433 person(s) | person(s)    |
| Elderly persons without guardian                    | 103 person(s)     | 98 person(s)  | 93 person(s) |
| Disabled people able to earn an income              | 34 person(s)      | 35 person(s)  | 33 person(s) |
| Disabled people unable to earn an income            | 90 person(s)      | 81 person(s)  | 76 person(s) |
| Disabled people under 18 yrs old                    | 34 person(s)      | 35 person(s)  | 31 person(s) |
| Victims of natural disasters                        | 456 families      | 285 families  | 152 families |
| Victims of land mines and unexploded weapons        | 8 person(s)       | 2 person(s)   | 2 person(s)  |

# 3.4.2 Registered Victims of sexual Abuse or Trafficking, by Commune, for 2008



# 3.4.3 Registered Families with Member(s) using Drugs or living with HIV/AIDS, by Commune, for 2008



# 3.4.4 Elderly Persons without a Guardian and orphaned/abandoned Children under 18 years old, by Commune, for 2008



# 3.4.5 Number of disabled People who could or could not earn an Income, by Commune, for 2008



# 3.4.6 Number of Families who suffered from natural Disasters, and number of Victims of Land Mines and unexploded Weapons, by Commune, in 2008



### 3.5 Migration

### 3.5.1 Migration over 3 years

| Description                                | 2006          | 2007          | 2008          |
|--------------------------------------------|---------------|---------------|---------------|
| Number of families permanently in-migrated | families      | 42 families   | 40 famili