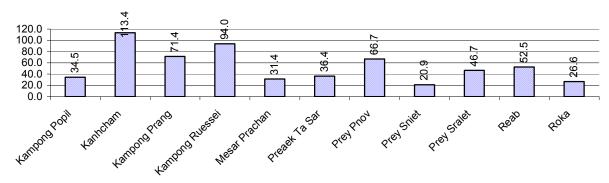

**RILGP**: The Rural Investment and Local Governance Project is a World Bank funded project that provides substantial support to C/S Fund projects and to developing the required infrastructure, policies, systems and skills. It started in 2003 with a Loan for \$ 22 million for 2003-2007 and was then extended with a Grant of \$ 36 million for the period of 2007-2010. Discussions about a possible RILGP 2 are taking place between RGC and the World Bank.