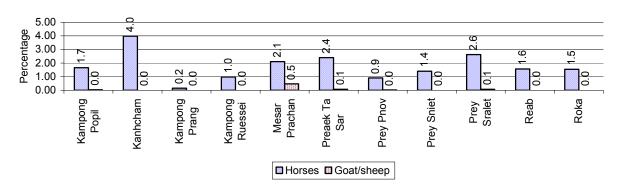

# 2.5.32 Percentage Families raising Horses, Goats or Sheep, by Commune, in 2008

Note: Calculated against the total number of families in the commune