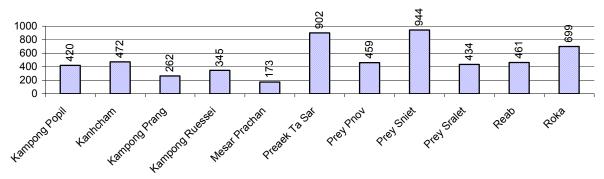

### 2.5.16 Production of Paddy in Kgs/Person, by Commune, in 2008

This table shows how much paddy (harvested rice) is produced in a year in a commune, in kgs per person.