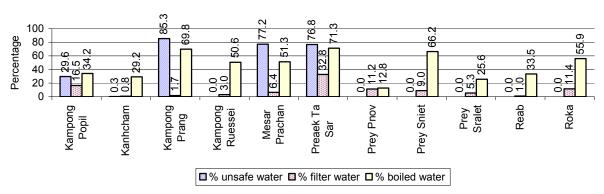

**RILGP**: The Rural Investment and Local Governance Project is a World Bank funded project that provides substantial support to C/S Fund projects and to developing the required infrastructure, policies, systems and skills. It started in 2003 with a Loan for \$ 22 million for 2003-2007 and was then extended with a Grant of \$ 36 million for the period of 2007-2010. Discussions about a possible RILGP 2 are taking place between RGC and the World Bank.