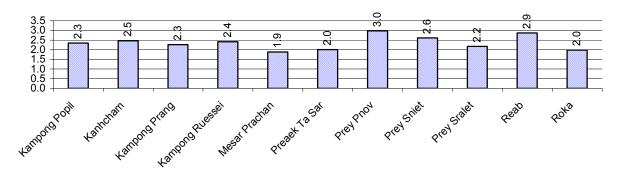

### 2.5.25 Average number of Cattle/Buffalo per Family, by Commune, in 2008

**Note:** Calculated by dividing total number of cattle/buffalo by total number of cattle/buffalo raising families