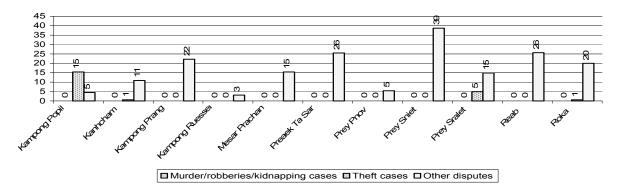

| 5.1         | Birth Registration across 3 years                                                                           | . 47 |
|-------------|-------------------------------------------------------------------------------------------------------------|------|
| 5.2         | Number of unregistered Infants born in 2008, by Commune                                                     | . 47 |
| 5.3         | Registered criminal Cases over 3 years                                                                      | . 47 |
| 5.4         | Registered criminal Cases per 10,000 people, by Commune, for 2008                                           | . 47 |
| 5.5         | Number of registered Land Disputes, by Commune, in 2008                                                     | . 48 |
| 6           | Gender                                                                                                      | . 49 |
| 6.1         | Registered Domestic Violence over 3 years                                                                   | . 49 |
| 6.2<br>2008 | Percentage of registered cases of Families experiencing domestic Violence, by Commune, in                   | . 49 |
| 6.3         | Women's involvement over 3 years                                                                            | . 49 |
| 6.4<br>by C | Percentage of Female Participants in Civil Society and of 18-60 year women with uncertain Joommune, in 2008 |      |
| 6.5         | Female-headed Households over 3 years                                                                       | . 50 |
| 6.6<br>Com  | Percentage female-headed Households and with Children of less than 5 years old, by mune, in 2008            | . 50 |
| 7           | Indigenous People in the District                                                                           | . 51 |
| 7.1         | Ethnic Minorities in the District over 3 years                                                              | . 51 |
| 7.2         | Other Minorities in the District over 3 years                                                               | . 51 |
| SEC         | TION C: PLANS AND PROJECTS                                                                                  | . 53 |
| 8           | Priorities and Plans                                                                                        | . 55 |
| 8.1         | Priorities of Commune Councils for 2009 in the District by Sector                                           | . 55 |
| 8.2         | Temporary Agreements by Commune, for 2009                                                                   | . 70 |
| 8.3         | Outputs, estimated and actual costs of C/S Fund Projects between 2005 and 2008, by Commi                    |      |
| 8.4         | Total Expenditure on C/S Fund Projects by sector and commune between 2005 and 2008                          | . 99 |
| 8.5         | Actual 2009 C/S Fund projects by Commune                                                                    | . 99 |
| 9           | District level Projects from 2006 to 2009                                                                   | 102  |
| 9.1         | District Initiative Infrastructure Projects from 2006 to 2009                                               | 102  |
| 9.2         | District Initiative Service Projects from 2006 to 2009                                                      | 103  |
| 9.3         | Inter Commune Council Projects in 2008 and 2009                                                             | 103  |
| 9.4         | Other Projects in 2008 and 2009                                                                             | 105  |
| SEC         | TION D: SERVICES AND ORGANIZATIONS                                                                          | 111  |
| 10          | Infrastructure                                                                                              | 113  |
| 10.1        | Length of and Expenditure on Roads in 2008, by District                                                     | 113  |
| 10.2        | Scale of and Expenditure on Irrigation in 2008, by District                                                 | 113  |
| 10.3        | Power Supply in 2008, by District                                                                           | 114  |
| 11          | Health Facilities                                                                                           | 116  |